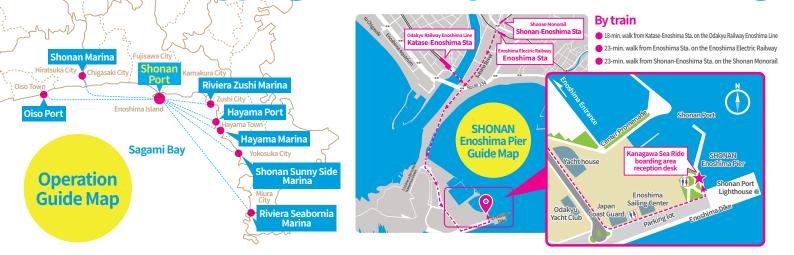

#### Shonan Port (SHONAN Enoshima Pier) ⇔ Hayama Marina

| Station       |     | 1st trip | 2nd trip | 3rd trip |
|---------------|-----|----------|----------|----------|
| Hayama Marina | Dep | 10:30    | 12:30    | 14:30    |
| Shonan Port   | Arr | 11:00    | 13:00    | 15:00    |
| Shonan Port   | Dep | 11:15    | 13:15    | 15:15    |
| Hayama Marina | Arr | 11:45    | 13:45    | 15:45    |

#### Shonan Port (SHONAN Enoshima Pier) ⇔ Oiso Port

| Station     |     | 1st trip | 2nd trip |
|-------------|-----|----------|----------|
| Oiso Port   | Dep | 10:20    | 12:20    |
| Shonan Port | Arr | 10:50    | 12:50    |
| Shonan Port | Dep | 11:00    | 13:00    |
| Oiso Port   | Arr | 11:30    | 13:30    |

#### Shonan Port ⇔ Riviera Zushi Marina

#### Shonan Port ⇔ Riviera Seabornia Marina

#### Shonan Port ⇔ Hayama Port

Charge Round trip >  $\pm$  50,000

Hayama Port TEL **0**46-875-1504

#### Shonan Port ⇔ Shonan Sunny Side Marina

Round trip > ¥100,000 Charge

Shonan Sunny Side Marina TEL **046-856-7810** 

Operator Shonan Sunny Side Marina Co.

#### Shonan Port ⇔ Shonan Marina

#### Shonan Port ⇔ Oiso Port

One way > ¥ 40,000