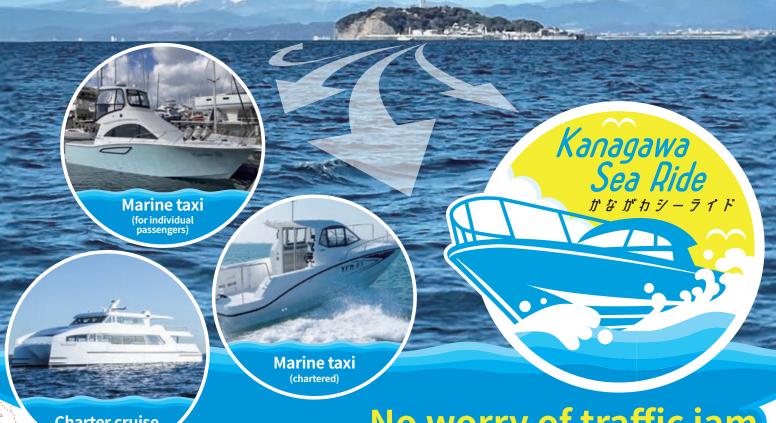

# Kanagawa Sea Ride

Now in operation!

**Charter cruise** 

## No worry of traffic jam

Enjoy the great view of Mt. Fuji and Enoshima while traveling

### Marine taxi (for individual passengers)

Departure schedules and fare of Marine Taxi are as follows. Please make a reservation beforehand.

### Marine taxi (chartered)

Small motorboats with a capacity of about 10 people are used to travel between ports and marinas in Sagami Bay and the SHONAN Enoshima Pier.

#### **Charter cruise**

Larger ship charter cruise is also available. For details, please contact the operator (KMC Corporation, Triangle Co.)