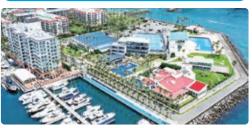

#### Shonan Port ⇔ Riviera Zushi Marina

Riviera Zushi Marina is a Shonan resort about 60 minutes from central Tokyo and lined with 900 palm trees

PONAM28G II

Shonan Port ⇔ Riviera Seabornia Marina

An ideal environment loved by those who pursue the enjoyment of the sea One of the best marinas in the East, located in the peaceful Koajiro Bay.

Riviera Zushi Marina

5-23-9 Kotsubo. Zushi City Operation hours and days losed Contact each restauran ⇒ Riviera Zushi Marina

Take marine taxi to Riviera Zushi Marina, enjoying a great view of Mt. Fuji. (20-min. ride)