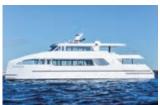

#### Ship Name Sea Friend 8

Capacity 280 persons

Whole length 24.37m

Whole width 8.40m

Grosstonnage 82t

Service started in November 2019. The cruiser has passenger cabins on the 1st and 2nd floor with 150 seats in total.