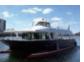

#### Ship Name Sea Friend 8

Capacity 280 persons

Whole length 24.37m

Whole width 8.40m

Grosstonnage 82t

Service started in November 2019. The cruiser has passenger cabins on the 1st and 2nd floor with 150 seats in total.