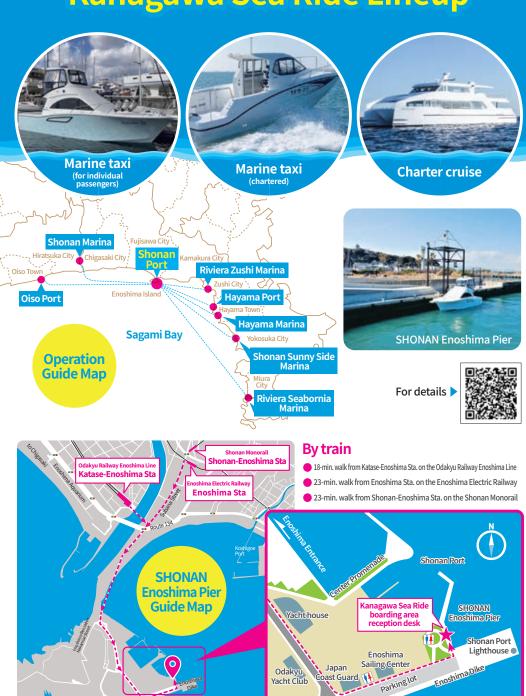

Contact us

Marine Traffic System with SHONAN Enoshima Pier as the Starting Point

Required Time One way Approx. 40 min.

Stroll in Enoshima

TEL (0467-24-1000)

Capacity

Charge

8 persons

Separate Inquiry

Katase Enoshima Station Odakyu Line

Start from a station building reminiscent of a dragon's palace. recognized as one of the 100 hest stations in the Kanto area

Enoshima Shrine, Nakatsugu Shrine

Enoshima Sea Candle

Omin. Walk

**Enoshima Yacht Harbor** 

☎0466-53-7760 1-12-2 Enoshima.