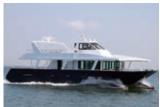

#### Ship Name OCEAN BLEU

Largest class cruiser that can be chartered in the country. Has 94 seats in the cabin.

Ship Name CIEL BLEU

A middle range cruiser with various attractive features of super yacht. Has 48 seats in the cabin.

50 persons Whole length 19.10m Whole width 6.00m

Grosstonnage 19t

Capacity 144 persons

Wholelength 27,25m

Whole width 7,50m

Grosstonnage 98t

Charge Separate Inquiry

How to reserve Phone or form on the right