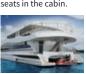

#### Ship Name OCEAN BLEU

Largest class cruiser that can be chartered in the country. Has 94 seats in the cabin.

Ship Name CIEL BLEU

A middle range cruiser with various attractive features of super yacht. Has 48 seats in the cabin.

50 persons Whole length 19.10m Whole width 6.00m

Grosstonnage 19t

Capacity 144 persons

Wholelength 27,25m

Whole width 7,50m

Grosstonnage 98t

Charge Separate Inquiry

How to reserve Phone or form on the right