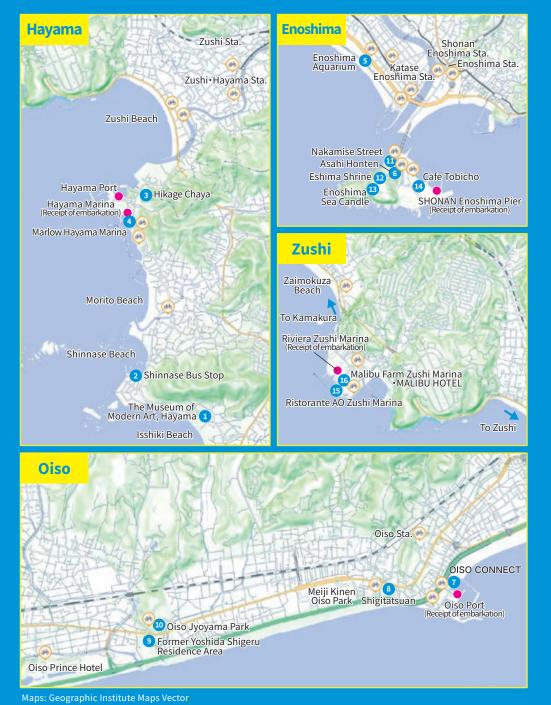

Contact us

Marine Traffic System with SHONAN Enoshima Pier as the Starting Point

046-875-0002

Known as a marina of Hayama, the birthplace of vachting in Japan. Since its opening in 1964, this historical marina has hosted numerous yacht races. It also has Japanese/western/Chinese restaurants and shops.

## START

Keikyu Line Zushi+Hayama Station or JR Zushi Station

Bus ▶20min. Shared Cycle > 17min.

> Museum looking over the ocean

Hayama Girls' Trip Ticket is good value for travelers from Shi nagawa/ Yokohama

Shared

The Museum of Modern Art, Hayama

2208-1, Isshiki, Hayama 9:30~17:00 Days closed: Mon.

Cycle

▶4min

Stroll in Hayama

☎046-875-2800

Photogenic spot often

appearing in movies

Shinnase Bus Stop

3 Hayama Hikage Chaya ଘ046-875-0014

16 Horiuchi, Hayama Town, Miura-gun 11:30-14:00 (L.O.) / 17:30-19:00 (L.O.) Days closed: Tue. and Wed

Cafe Marlow Hayama Marina 'Hikage Bento" lunch ☎045-875-0412 prepared with fresh 1F Hayama Marina Plaza, local fish and season-50-2 Horiuchi, Hayama Town, al vegetables (¥5,500

Miura-gun 10:00~19:00 (Coffee until 6pm) Days closed: Tue.

O Pudding Shop &

incl. tax, service fees

additionally charged

Custard pudding (¥756 incl. tax) Try the famous

pudding served

in a beaker and

other café foods

on the terrace.

6 Enoshima Aquarium

Popular aquarium with a lot to see Don't miss the dolphin show, Big Sagami Bay Tank and Jellyfish Fantasy Hall.

☎0466-29-9960 2-19-1 Katase-kaigan, Fujisawa City 9:00~17:00 (varies depending on the season No regular closing day (with occasional closures)

Havama Mariner ⇒ SHONAN Enoshima Pier

the town of Kamakura. (30

## Fully enjoy the "Tombolo" and villa culture of Oiso

tase Enoshima Station

Enoden Enoshima Station Shonan Enoshima Station

Enoshima Island when "Tombolo", a phenomenon the

island becomes contiguous to the beach, appears.

Why don't you walk from Katase-higashihama to

6 Asahi Honten - Grilled Whole **Octopus Crackers** ☎0466-23-1775

1-4-8 Enoshima, Fujisawa City 9:00~18:00 Days closed: Thur.

#### SHONAN Enoshima Pier ⇒ Oiso Port

Take Marine Taxi to Oise Port avoiding the congestion. Find the Eboshi-iwa Rock on the way. (30 min. ride)

nmin. Walk

Oiso Market

Oiso Jyoyama Park ☎0463-61-0355 551-1 Kokufuhongo Oiso Town, Naka-gun 9:00~17:00 Closed on the year-end

da.

30min. Walk

Bus ▶9min

Shared Cycle

One of the three maior haiku poem training schools in Janan with over 300 years of history

☎0463-20-8237 1398-6 Oiso, Oiso Town. Naka-gun 9:00~17:00 Days closed Shop on the 1st floor: Wed. Cafe on the 2nd floor Not fixed

#### Shonan Port ⇔ Riviera Zushi Marina

Riviera Zushi Marina is a Shonan resort about 60 minutes from central Tokyo and lined with 900 palm trees

PONAM28G II

Shonan Port ⇔ Riviera Seabornia Marina

An ideal environment loved by those who pursue the enjoyment of the sea One of the best marinas in the East, located in the peaceful Koajiro Bay.

Start from a station building reminiscent of a dragon's palace. recognized as one of the 100 hest stations in the Kanto area

Enoshima Shrine, Nakatsugu Shrine

Enoshima Sea Candle

Omin. Walk

**Enoshima Yacht Harbor** 

#### Strollin Zushi and Kamakura

To Kamakura Bus > 20min. Shared Cycle ▶15min

Enoden Enoshima Station

The Shonan Monorail is one

of only two suspension

monorails in Japan, and it

runs through sections with

elevation differences and

Riviera Zushi Marina

5-23-9 Kotsubo. Zushi City Operation hours and days losed Contact each restauran ⇒ Riviera Zushi Marina

Take marine taxi to Riviera Zushi Marina, enjoying a great view of Mt. Fuji. (20-min. ride)

An urban park full of Japanese atmosphere developed on the former site of the villa of the former Mitsui Zaibatsu and the former residence of Shigeru Yoshida

Former Yoshida Shigeru

Residence Area

#### Shonan Port ⇔ Hayama Port

50 Horiuchi, Hayama Town, Miura-gun

1-17-8 Ashina, Yokosuka City

Capacity 7 persons

Round trip >¥100,000 Capacity 10 persons

Shonan Port ⇔ Oiso Port

Tour around Enoshima Island (From/to Shonan Port)

#### Hayama Marina ⇔ Shonan Port

Tour around Enoshima Island (From/to Shonan Port)

#### Oiso Port ⇔ Shonan Port